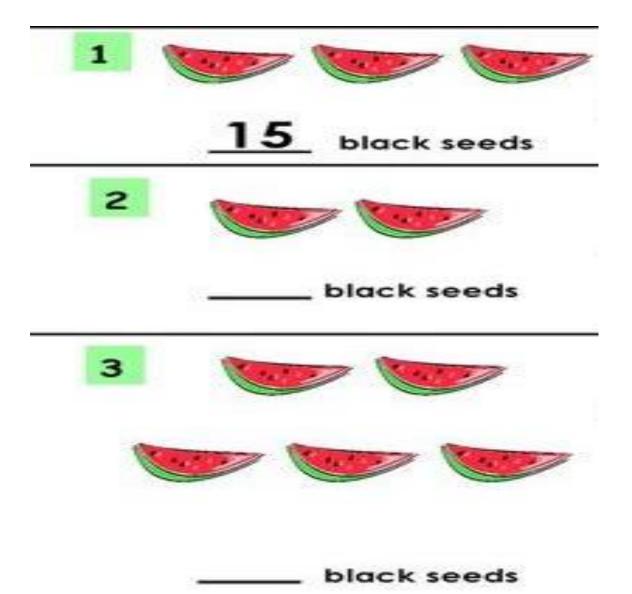

|          |           |     |     |                |  |  |
|                         |                                         |          |           |     |     |                |  |  |
|                         | 10                                      | , 6,     | 4,        | 2,  | 8   |                |  |  |
|                         |                                         |          |           |     |     |                |  |  |
| Г                       |                                         |          |           |     |     |                |  |  |
|                         |                                         |          |           |     |     |                |  |  |

(b) Each water melon has five black seeds. Count then write the total.